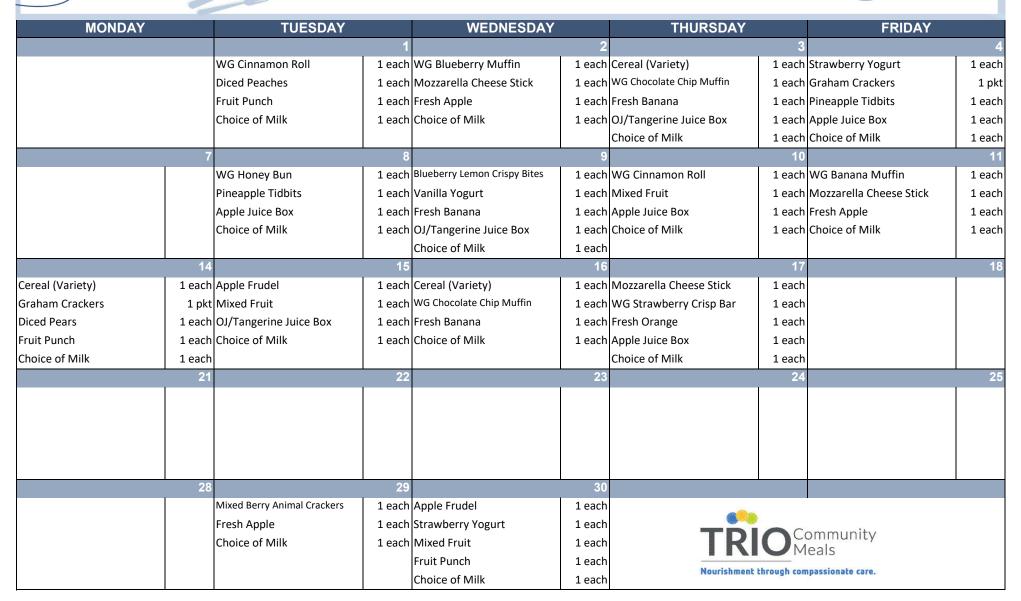

## HOT LUNCH K-8

Holyoke Charter School K-8 Lunch Menu April 2025

| April 2025         |     |                          |        |                            |         | - <b>E</b> - /                        |                                       |                            |           |
|--------------------|-----|--------------------------|--------|----------------------------|---------|---------------------------------------|---------------------------------------|----------------------------|-----------|
| MONDAY             |     | TUESDAY                  |        | WEDNESDAY                  |         | THURSDAY                              |                                       | FRIDAY                     |           |
|                    |     |                          | 1      |                            | 2       |                                       | 3                                     |                            | 4         |
|                    |     | Domino's Cheese Pizza    |        | e Beef Patty               |         | n Turkey Sausage Patties              | 2 each                                | n Baked Meatballs          | 8 each    |
|                    | I   | Fresh Baby Carrots       | 1 bar  | g Baked Beans              | 1/2 cup | WG Pancakes                           | 2 each                                | n Marinara Sauce           | 1/4 cup   |
|                    |     | Broccoli Salad           |        | p Fresh Orange             | 1 each  | Crispy Cubed Potatoes                 | · ·                                   | o Green Beans              | 1/4 cup   |
|                    | I   | Mixed Fruit              |        | h WG Hamburger Bun         |         | Fresh Apple                           |                                       | n Sliced Carrots           | 1/2 cup   |
|                    | I   | Choice of Milk           |        | h Mango Splash Juice Box   |         | Paradise Punch Juice Box              |                                       | n WG Hot Dog Bun           | 1 each    |
|                    | I   | Ranch Dressing           | 1 each | h Choice of Milk           | 1 each  | Choice of Milk                        | 1 each                                | r Fresh Banana             | 1 each    |
|                    |     |                          |        | Mustard                    | 1 each  | ı <u> </u>                            |                                       | Choice of Milk             | 1 each    |
|                    | 7   |                          | 8      |                            | 9       |                                       | 10                                    |                            | 11        |
|                    |     | Domino's Cheese Pizza    |        | e WG Chicken Nuggets       |         | n Beef Patty                          |                                       | n WG Breaded Chicken Patty | 1 each    |
|                    |     | Fresh Broccoli           |        | p Sliced Carrots           |         | Sliced Cheese                         |                                       | e Whole Kernel Corn        | 1/2 cup   |
|                    |     | Fresh Baby Carrots       |        | g Green Beans              |         | WG Hamburger Bun                      |                                       | n Fresh Banana             | 1 each    |
|                    |     | Diced Peaches            |        | h Fresh Apple              |         | Sweet Potato Tots                     |                                       | b WG Waffle                | 1 each    |
|                    |     | Choice of Milk           |        | h Choice of Milk           |         | n Fresh Orange                        |                                       | n Paradise Punch Juice Box | 1 each    |
|                    | '   | Ranch Dressing           | 1 each | h Ketchup                  |         | n Mango Splash Juice Box              | 1 each                                | h Choice of Milk           | 1 each    |
|                    | '   |                          |        |                            |         | Choice of Milk                        | 1 each                                | 1                          | - I I/    |
| 1                  | '   |                          |        |                            | ·   ·   | Mustard                               | 1 each                                | 1                          | - I I/    |
|                    |     |                          |        |                            | ·'      | Ketchup                               | 1 each                                |                            | /         |
|                    | 14  |                          | 15     |                            | 16      |                                       | 17                                    |                            | 18        |
| WG Chicken Tenders |     | h Domino's Cheese Pizza  |        | e BBQ Chicken              |         | z Turkey Hot Dog                      | 1 each                                |                            | - I I/    |
| Sweet Potato Tots  |     | p Broccoli Salad         |        | p Whipped Potatoes         |         | Baked Beans                           | 1/2 cup                               |                            | <u> </u>  |
| Green Beans        | · · | Diced Pears              |        | h Sliced Carrots           |         | WG Hot Dog Bun                        | 1 each                                | 4                          | <u> </u>  |
| Diced Peaches      |     | h Mango Splash Juice Box |        | h WG Cornbread Loaf        |         | n Fresh Banana                        | 1 each                                |                            | <u> </u>  |
| Choice of Milk     |     | h Choice of Milk         |        | h Fresh Orange             |         | Paradise Punch Juice Box              | 1 each                                | 4                          | <u> </u>  |
|                    |     | Ranch Dressing           | 1 each | h Choice of Milk           |         | Choice of Milk                        | 1 each                                | 4                          | <u> </u>  |
|                    | '   |                          |        |                            | ·   · · | Ketchup                               | 1 each                                | 1                          | <u> </u>  |
|                    |     |                          |        |                            |         | L                                     |                                       |                            |           |
|                    | 21  |                          | 22     |                            | 23      |                                       | 24                                    |                            | 25        |
|                    |     |                          |        |                            |         | 1                                     |                                       |                            | /         |
|                    |     |                          |        |                            | 1       | 1                                     |                                       |                            |           |
|                    | '   |                          |        |                            | ·   ·   | 1                                     |                                       |                            | <u>ין</u> |
|                    | '   |                          |        |                            | ·   · · | 1                                     |                                       |                            | '         |
|                    | '   |                          |        |                            | ·   · · | 1                                     |                                       |                            |           |
|                    |     |                          |        |                            | '       | 1                                     |                                       |                            |           |
|                    | '   |                          |        |                            | ·  '    |                                       | · · · · · · · · · · · · · · · · · · · |                            |           |
|                    | 28  |                          | 29     |                            | 30      |                                       |                                       |                            |           |
| <br>I              |     | Domino's Cheese Pizza    |        | e WG Breaded Chicken Patty | 1 each  |                                       |                                       |                            |           |
|                    |     | Carrot Raisin Salad      |        | p Baked Beans              | 1/2 cup | , <b>See 1</b>                        | <u>p</u>                              |                            |           |
| I                  |     | Potato Salad             | · ·    | p Broccoli Cuts            | 1/2 cup |                                       | C                                     | ommunity<br>1eals          |           |
| 1                  |     | Diced Peaches            | 1 each | h WG Hamburger Bun         | 1 each  |                                       | <b>N</b>                              | loale                      |           |
| 1                  |     | Choice of Milk           | 1 each | h Fresh Orange             | 1 each  | · · · · · · · · · · · · · · · · · · · |                                       | eals                       |           |
|                    |     |                          |        | Choice of Milk             | 1 each  | Nourishment /                         | through com                           | mpassionate care.          |           |
|                    | '   |                          |        |                            | '       |                                       |                                       |                            |           |